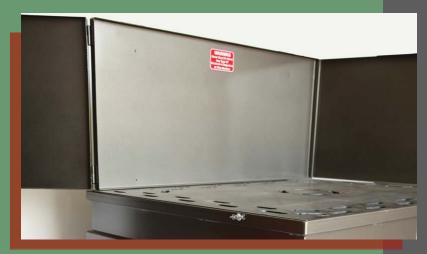

#### 1/4" Top / Moveable Sides

DDG Tables come standard with a 1/4" heavy-dusty steel top.

The table also comes standard with a 3-sided moveable spark shield.