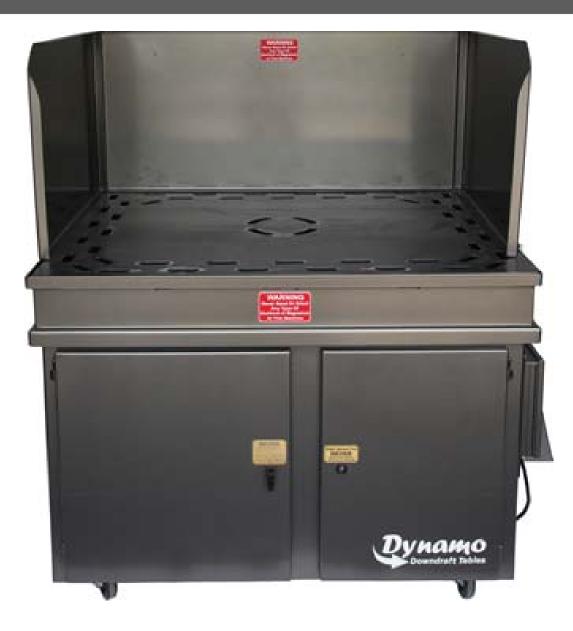

#### **Grind Series Tables**

Dynamo Grind Series Tables feature a 1/4" heavy-duty steel top, 3-sided moveable spark shield, flame-retardant cartridge filtration, and an ember-catching water tray. These tables are used for welding and all types of metal applications (grinding, cutting, polishing, etc.)

#### 1/4" Top / Moveable Sides

DDG Tables come standard with a 1/4" heavy-dusty steel top.

The table also comes standard with a 3-sided moveable spark shield.

#### **Locking Casters**

Casters are optional, and allow for easy portability.