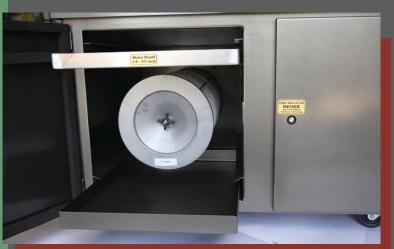

#### **Cartridge Filtration / Water Tray**

DDG tables come standard with flameretardant 80/20 cartridge filters (nanofiber avail.), which clean at 99.95% at 0.5 micron.

An ember-catching water tray prevents sparks from reaching the cartridge filter.